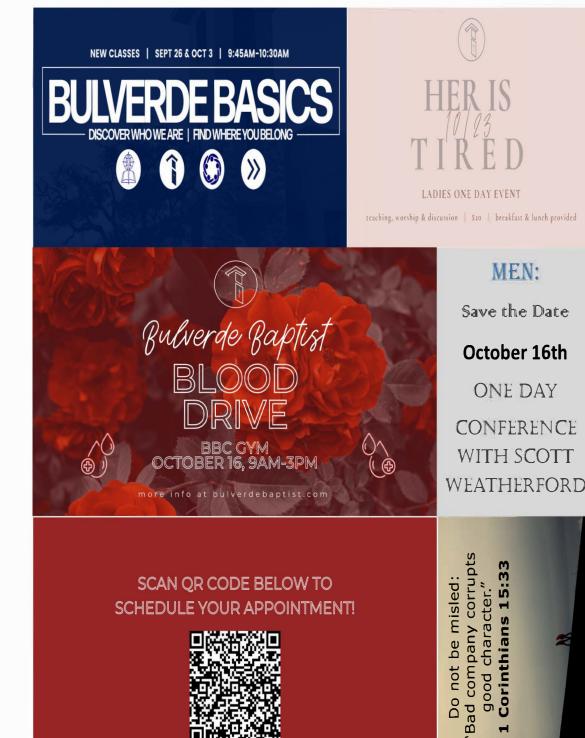

### SUNDAY, September 26th-8:30 AM Worship Service

8:30 AM Worship Service 9:45 AM Small Groups 11:00 AM Worship Service 12:15 PM Benevolence Team Meeting

#### SUNDAY, October 3rd -

8:30 AM Worship Service 9:45 AM Small Groups 11:00 AM Worship Service 12:15 PM Greeter's Committee Meeting

## **HAVE A PRAYER REQUEST?**

This QR code will take you directly to our Prayer Request page on our website. Fill out the form and submit your prayer needs there.

For more information on current events and Bible Studies here at BBC check out the *N*ext *S*teps board in the Foyer.