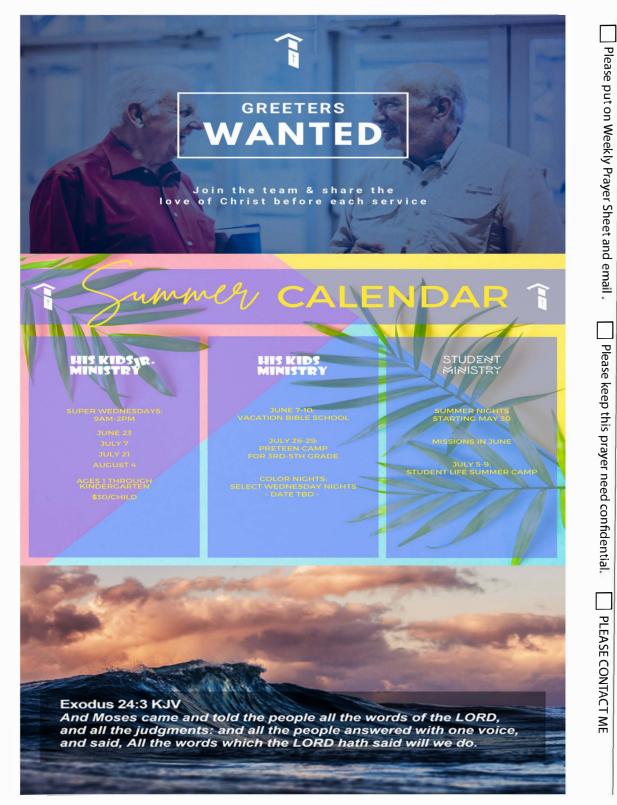

PRAYER REQUESTS / EVENT OR VOLUNTEER SIGN UP

1/elcome

We're honored that you have chosen to worship with us this week.

We help people **BELONG** in community, **GROW** in a relationship with Jesus, and **INVEST** in the lives of others.

## IS THIS YOUR FIRST TIME VISITING WITH US?

We want to help you figure out what your next steps will be...

We have something for everyone:

Sundays Small groups for all ages !

Wednesdays **Student Ministry** 

## This Week @ BBC

SUNDAY, July 4th-8:30 AM Worship Service 9:45 AM Small Groups 11:00 AM Worship Service Lord's Supper Observed

WEDNESDAY, July 7th-

6:30 PM Student Ministry

## SUNDAY, July 11th-

8:30 AM Worship Service 9:45 AM Small Groups 11:00 AM Worship Service 12:15 PM Church Council Meeting

## HAVE A PRAYER REQUEST?

This OR code will take you directly to our Prayer Request page on our website. Fill out the form and submit your prayer needs there.

For more information on current events and Bible Studies here at BBC check out the  $\mathcal{N}$ ext  $\mathcal{J}$ teps board in the Foyer.