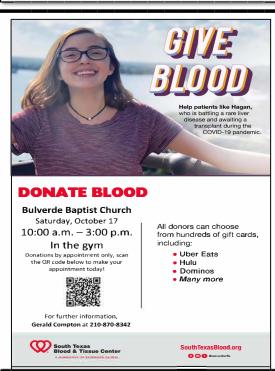

### HAVE A PRAYER REQUEST?

This QR code will take you directly to our Prayer Request page on our website. Fill out the form and submit your prayer needs there.

Mark your calendars for two church work days coming up.

Volunteers are needed on two Saturdays, November 7th & 14th, 9:00 am to 12 noon. Please let us know if you can help by filling out the sign up card of the bulletin. Include your name and contact info. THANK YOU! Your helping hands are so greatly appreciated.